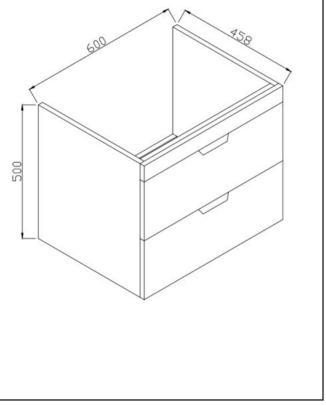

## PRODUCT DATA SHEET Aubrey 600 Vanity Unit Reed Green

Product Code: AUBREY-600-VANITY-GREEN

| Product Name                | AUBREY-600-VANITY-GREEN               |  |
|-----------------------------|---------------------------------------|--|
| Product Description         | Aubrey 600mm 2 Draw Vanity Reed Green |  |
|                             |                                       |  |
| Product Transportation      |                                       |  |
| Barcode                     | 5060964932644                         |  |
| Country of origin           | China                                 |  |
| Commodity code              | 6810999000                            |  |
| Product Measurements        |                                       |  |
| Product Weight (KG)         | 22.3                                  |  |
| Product Width (mm)          | 600                                   |  |
| Product Height (mm)         | 500                                   |  |
| Product Depth (mm)          | 458                                   |  |
| Product Length (mm)         | 0                                     |  |
| Primary Packed Measurements |                                       |  |
| Packaged Weight             | 24.05                                 |  |
| Packed Length               | 520                                   |  |
| Packed Width                | 470                                   |  |
| Packed Height               | 645                                   |  |
| Packaging Weights           |                                       |  |
| Card (kg)                   | 1.45                                  |  |
| Paper (kg)                  | 0                                     |  |
| Wood (kg)                   | 0                                     |  |
| Plastic (kg)                | 0.025                                 |  |
| Compliance DOP              | N/a                                   |  |

We are confident in our products and we want our customer to be, we proudly give a lifetime guarantee on our taps and showers, further details can be found on our website Dimensions (measurements in mm)