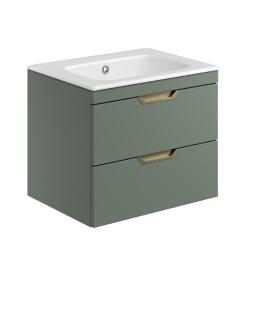

## PRODUCT DATA SHEET Aubrey 600 Vanity Unit Reed Green

Product Code: AUBREY-600-VANITY-GREEN

| Product Name                | AUBREY-600-VANITY-GREEN               |  |
|-----------------------------|---------------------------------------|--|
| Product Description         | Aubrey 600mm 2 Draw Vanity Reed Green |  |
|                             |                                       |  |
| Product Transportation      |                                       |  |
| Barcode                     | 5060964932644                         |  |
| Country of origin           | China                                 |  |
| Commodity code              | 6810999000                            |  |
| Product Measurements        |                                       |  |
| Product Weight (KG)         | 22.3                                  |  |
| Product Width (mm)          | 600                                   |  |
| Product Height (mm)         | 500                                   |  |
| Product Depth (mm)          | 458                                   |  |
| Product Length (mm)         | 0                                     |  |
| Primary Packed Measurements |                                       |  |
| Packaged Weight             | 24.05                                 |  |
| Packed Length               | 520                                   |  |
| Packed Width                | 470                                   |  |
| Packed Height               | 645                                   |  |
| Packaging Weights           |                                       |  |
| Card (kg)                   | 1.45                                  |  |
| Paper (kg)                  | 0                                     |  |
| Wood (kg)                   | 0                                     |  |
| Plastic (kg)                | 0.025                                 |  |
| Compliance DOP              | N/a                                   |  |

| General Information                                   |                              |
|-------------------------------------------------------|------------------------------|
| Construction Material                                 | Particle Board               |
| Installation type                                     | Wall Mounted                 |
| Colour / Finish                                       | Reed Green                   |
| Furniture Attributes                                  |                              |
| Supplied Fully Assembled                              | Yes                          |
| Number Of Drawers                                     | 2                            |
| Number Of Doors                                       | 0                            |
| Soft Close Doors / Drawers                            | 2                            |
| Moisture resistant                                    | Yes                          |
| Internal Shelves                                      | 0                            |
| Door Opening Width (mm)                               | N/a                          |
| Drawer Opening Distance (mm)                          | 290                          |
| Recommended Concealed Cistern                         | N/a                          |
| False Drawers                                         | N/a                          |
| Number of False Drawers                               | N/a                          |
| Can the door be swapped over to open the opposite way | No                           |
| Which side is the door hinge located                  | N/a                          |
| Compatible Furniture Part Code                        | AUBREY                       |
| Compatible Basin Part Code                            | BASIN004                     |
| Handles                                               |                              |
| Handle Style                                          | Recessed (not supplied)      |
| Handle Finish                                         | Black, Chrome, Brushed Brass |
| Handle Material                                       | Stainless Steel              |
| Number of Handles                                     | 2                            |