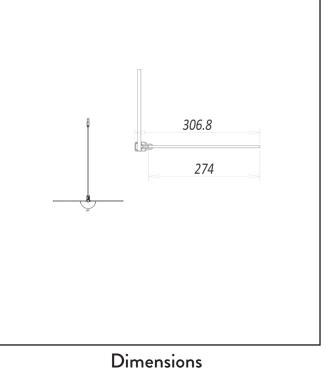

## PRODUCT DATA SHEET 8mm Brushed Brass Flipper Panel

Product Code: BRASSFLIPPER

| Product Name                | BRASSFLIPPER                    |
|-----------------------------|---------------------------------|
| Product Description         | 8mm Brushed Brass Flipper Panel |
| Product Transportation      |                                 |
| Barcode                     | 5060964935188                   |
| Country of origin           | СН                              |
| Commodity code              | 7610100000                      |
| Product Measurements        |                                 |
| Product Weight (KG)         | 8.5                             |
| Product Width (mm)          | 275                             |
| Product Height (mm)         | 2000                            |
| Product Depth (mm)          | 54                              |
| Primary Packed Measurements |                                 |
| Packaged Weight             | 10                              |
| Packed Length               | 2080                            |
| Packed Width                | 350                             |
| Packed Height               | 56                              |

| General Information      |                               |
|--------------------------|-------------------------------|
| Construction Material    | Aluminum, Glass               |
| Installation type        | Wet Wall Panel Mounted        |
| Colour / Finish          | Brushed Brass, Clear Glass    |
| Enclosure Attributes     |                               |
| Adjustment               | 275                           |
| Toughened Glass          | Yes                           |
| Aqua-Shield (easy clean) | Yes                           |
| Hinge Type               | Wet Wall Barrel Hinge Flipper |
| Door Type                | N/a                           |
| Frame Type               | Semi Framed                   |
| Glass Type               | Clear                         |
| Radius                   | N/a                           |
| Entry Width              | N/a                           |
| Door in swing (°)        | 180                           |
| Door Out Swing (°)       | 0                             |
| Enclosure Shape          | Straight                      |
| Glass Thickness (mm)     | N/a                           |
| Profile Finish / Colour  | Brushed Brass                 |
| Profile Material         | Aluminum                      |

(Measurements in mm)