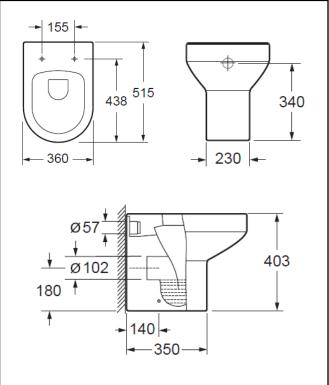

## PRODUCT DATA SHEET

Spa Rimless BTW Pan & Seat

Product Code: BTW-002

| Product Name                | BTW-002                       |
|-----------------------------|-------------------------------|
| Product Description         | Spa<br>Rimless BTW Pan & Seat |
| Product Transportation      |                               |
| Barcode                     | 5060964939353                 |
| Country of origin           | СН                            |
| Commodity code              | 691010000                     |
| Product Measurements        |                               |
| Product Weight (KG)         | 24                            |
| Product Width (mm)          | 360                           |
| Product Height (mm)         | 403                           |
| Product Depth (mm)          | 515                           |
| Primary Packed Measurements |                               |
| Packaged Weight             | 27                            |
| Packed Length               | 525                           |
| Packed Width                | 415                           |
| Packed Height               | 430                           |

| General Information               |               |
|-----------------------------------|---------------|
| Construction Material             | Ceramic       |
| Installation type                 | Floor mounted |
| Colour / Finish                   | White         |
| WC Pan Specification              |               |
| Projection (mm)                   | 515           |
| Toilet Pan Height (mm)            | 403           |
| Pan Fixing Kit Included           | Yes           |
| Seat Included                     | Yes           |
| Shape                             | D-Shape       |
| Туре                              | Rimless       |
| Waste Connection Specification    |               |
| Floor to center of soil pipe (mm) | 180           |
| Wall to start of soil pipe (mm)   |               |

## LIFETIME GUARANTEE

We are confident in our products and we want our customer to be, we proudly give a lifetime guarantee on our taps and showers, further details can be found on our website Dimensions (measurements in mm)