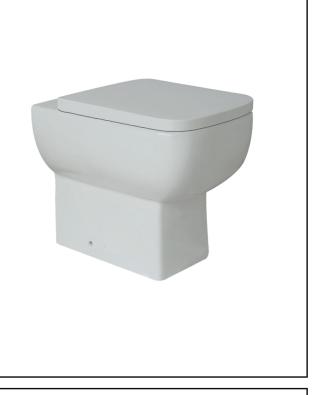

## PRODUCT DATA SHEET Choices BTW Pan & Seat WHT fittings

Product Code: CHOICES-BTW-PAN-SEAT

| Product Name                | CHOICES-BTW-PAN-SEAT                |
|-----------------------------|-------------------------------------|
| Product Description         | Choices BTW Pan & Seat WHT fittings |
| Product Transportation      |                                     |
| Barcode                     | 5060991254306                       |
| Country of origin           | China                               |
| Commodity code              | 6910900000                          |
| Product Measurements        |                                     |
| Product Weight (KG)         | 25.30                               |
| Product Width (mm)          | 365                                 |
| Product Height (mm)         | 420                                 |
| Product Depth (mm)          | 505                                 |
| Primary Packed Measurements |                                     |
| Packaged Weight             | 26.3                                |
| Packed Length               | 390                                 |
| Packed Width                | 440                                 |
| Packed Height               | 540                                 |

| General Information               |               |
|-----------------------------------|---------------|
| Construction Material             | Ceramic       |
| Installation type                 | Floor mounted |
| Colour / Finish                   | White         |
| WC Pan Specification              |               |
| Projection (mm)                   | 505           |
| Toilet Pan Height (mm)            | 420           |
| Pan Fixing Kit Included           | Yes           |
| Seat Included                     | Yes           |
| Shape                             | D-Shaped      |
| Туре                              | BTW           |
| Waste Connection Specification    |               |
| Floor to center of soil pipe (mm) | 185           |
| Wall to start of soil pipe (mm)   | tbc           |