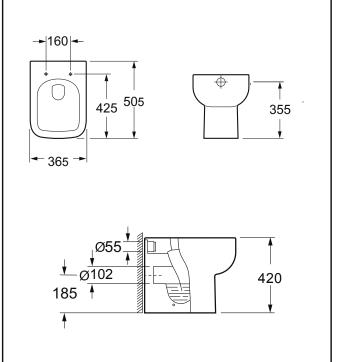

## PRODUCT DATA SHEET Choices BTW Pan & Seat WHT fittings

Product Code: CHOICES-BTW-PAN-SEAT

| Product Name                | CHOICES-BTW-PAN-SEAT                |
|-----------------------------|-------------------------------------|
| Product Description         | Choices BTW Pan & Seat WHT fittings |
| Product Transportation      |                                     |
| Barcode                     | 5060991254306                       |
| Country of origin           | China                               |
| Commodity code              | 6910900000                          |
| Product Measurements        |                                     |
| Product Weight (KG)         | 25.30                               |
| Product Width (mm)          | 365                                 |
| Product Height (mm)         | 420                                 |
| Product Depth (mm)          | 505                                 |
| Primary Packed Measurements |                                     |
| Packaged Weight             | 26.3                                |
| Packed Length               | 390                                 |
| Packed Width                | 440                                 |
| Packed Height               | 540                                 |

| General Information               |               |
|-----------------------------------|---------------|
| Construction Material             | Ceramic       |
| Installation type                 | Floor mounted |
| Colour / Finish                   | White         |
| WC Pan Specification              |               |
| Projection (mm)                   | 505           |
| Toilet Pan Height (mm)            | 420           |
| Pan Fixing Kit Included           | Yes           |
| Seat Included                     | Yes           |
| Shape                             | D-Shaped      |
| Туре                              | BTW           |
| Waste Connection Specification    |               |
| Floor to center of soil pipe (mm) | 185           |
| Wall to start of soil pipe (mm)   | tbc           |

Dimensions