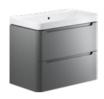

WALL HUNG 500MM 2 DRAWER CLOAKROOM UNIT WITH BASIN

W500 x D460 x H662mm Includes 1 tap hole ceramic basin

WALL HUNG 605MM 2 DRAWER UNIT WITH BASIN

 $\label{eq:w605} W605 \times D460 \times H662 mm \\ \textbf{Includes 1 tap hole ceramic basin}$ 

WALL HUNG 805MM 2 DRAWER UNIT WITH BASIN

 $W805 \times D460 \times H662 mm \\ \textbf{Includes 1 tap hole ceramic basin}$ 

FLOOR STANDING 550MM WC UNIT

W551 x D201 x H800mm

FLOOR STANDING 500MM 2 DOOR CLOAKROOM UNIT WITH BASIN

W500 x D460 x H840mm Includes 1 tap hole ceramic basin

FLOOR STANDING 605MM 2 DOOR UNIT WITH BASIN

 $W605 \times D460 \times H840$ mm Includes 1 tap hole ceramic basin

FLOOR STANDING 805MM 2 DOOR UNIT WITH BASIN