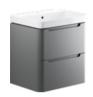

WALL HUNG 500MM 2 DRAWER CLOAKROOM UNIT WITH BASIN

W500 x D460 x H662mm Includes 1 tap hole ceramic basin

WALL HUNG 605MM 2 DRAWER UNIT WITH BASIN

 $\label{eq:w605} W605 \times D460 \times H662 mm \\ \textbf{Includes 1 tap hole ceramic basin}$ 

WALL HUNG 805MM 2 DRAWER UNIT WITH BASIN

 $W805 \times D460 \times H662 mm \\ \textbf{Includes 1 tap hole ceramic basin}$ 

FLOOR STANDING 550MM WC UNIT

W551 x D201 x H800mm

FLOOR STANDING 500MM 2 DOOR CLOAKROOM UNIT WITH BASIN

W500 x D460 x H840mm Includes 1 tap hole ceramic basin

FLOOR STANDING 605MM 2 DOOR UNIT WITH BASIN

 $W605 \times D460 \times H840$ mm Includes 1 tap hole ceramic basin

FLOOR STANDING 805MM 2 DOOR UNIT WITH BASIN