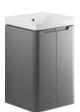

W805 x D460 x H840mm Includes 1 tap hole ceramic basin

WALL HUNG 350MM 2 DOOR TALL UNIT

W350 x D250 x H1200mm