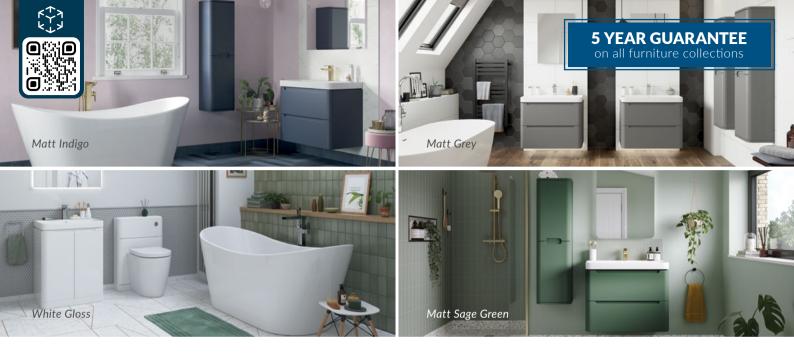

## **Colour Options**

**5 YEAR GUARANTEE** on all furniture collections

Matt Sage Green

Matt Indigo

Matt Grev

White Gloss

## Ferriby

Wall hung & floor standing furniture

The Ferriby range, with its modern curved edges with integrated handles, provides a cool minimalist chic look.

With a choice of wall hung and floor standing furniture options, in beautiful on-trend colours and premium finishes. Luxury curved ceramic basins complement the furniture to give a stylish look.

## Wall hung & floor standing furniture

Ferriby modular bathroom furniture is a modern stylish range of wall hung and floor standing units.

Units come complete with colour co-ordinating cabinets with integrated handles and soft close doors and drawers.