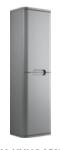

## Ferriby

Wall hung & floor standing furniture

The Ferriby range, with its modern curved edges with integrated handles, provides a cool minimalist chic look.

With a choice of wall hung and floor standing furniture options, in beautiful on-trend colours and premium finishes. Luxury curved ceramic basins complement the furniture to give a stylish look.

## Wall hung & floor standing furniture

Ferriby modular bathroom furniture is a modern stylish range of wall hung and floor standing units.

Units come complete with colour co-ordinating cabinets with integrated handles and soft close doors and drawers.

W805 x D460 x H840mm Includes 1 tap hole ceramic basin

WALL HUNG 350MM 2 DOOR TALL UNIT

W350 x D250 x H1200mm