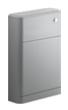

WALL HUNG 805MM 2 DRAWER UNIT WITH BASIN

 $W805 \times D460 \times H662 mm \\ \textbf{Includes 1 tap hole ceramic basin}$ 

FLOOR STANDING 550MM WC UNIT

W551 x D201 x H800mm

FLOOR STANDING 500MM 2 DOOR CLOAKROOM UNIT WITH BASIN