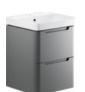

WALL HUNG 500MM 2 DRAWER CLOAKROOM UNIT WITH BASIN

W500 x D460 x H662mm Includes 1 tap hole ceramic basin

WALL HUNG 605MM 2 DRAWER UNIT WITH BASIN

 $\label{eq:w605} W605 \times D460 \times H662 mm \\ \textbf{Includes 1 tap hole ceramic basin}$ 

WALL HUNG 805MM 2 DRAWER UNIT WITH BASIN

 $W805 \times D460 \times H662 mm \\ \textbf{Includes 1 tap hole ceramic basin}$ 

FLOOR STANDING 550MM WC UNIT

W551 x D201 x H800mm

FLOOR STANDING 500MM 2 DOOR CLOAKROOM UNIT WITH BASIN

W500 x D460 x H840mm Includes 1 tap hole ceramic basin

FLOOR STANDING 605MM 2 DOOR UNIT WITH BASIN

 $W605 \times D460 \times H840$ mm Includes 1 tap hole ceramic basin

FLOOR STANDING 805MM 2 DOOR UNIT WITH BASIN