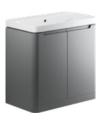

W500 x D460 x H840mm Includes 1 tap hole ceramic basin

FLOOR STANDING 605MM 2 DOOR UNIT WITH BASIN

 $W605 \times D460 \times H840$ mm Includes 1 tap hole ceramic basin

FLOOR STANDING 805MM 2 DOOR UNIT WITH BASIN