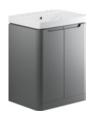

W500 x D460 x H840mm Includes 1 tap hole ceramic basin

FLOOR STANDING 605MM 2 DOOR UNIT WITH BASIN

 $W605 \times D460 \times H840$ mm Includes 1 tap hole ceramic basin

FLOOR STANDING 805MM 2 DOOR UNIT WITH BASIN