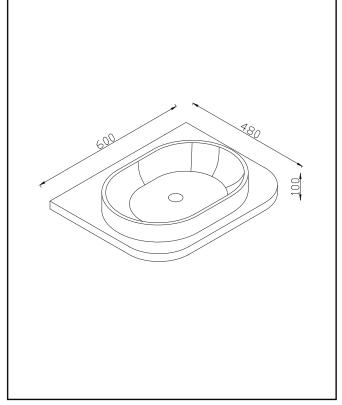

## Linea 600 Basin

Product Code: LINEA-600-BASIN

Packed Length Packed Width

Packed Height

650

180

530

| General Information    |                     |
|------------------------|---------------------|
| Construction Material  | Stone Resin         |
| Installation type      | Furniture mounted   |
| Colour / Finish        | White               |
| Basin Attributes       |                     |
| Basin Type             | Furniture Mounted   |
| Number of Tap Holes    | 0                   |
| Overflow               | No                  |
| Recommended waste type | Unslotted/Universal |
| Inner Bowl Width (mm)  | 450                 |
| Inner Bowl Length (mm) | 300                 |
| Inner Bowl Depth (mm)  | 100                 |