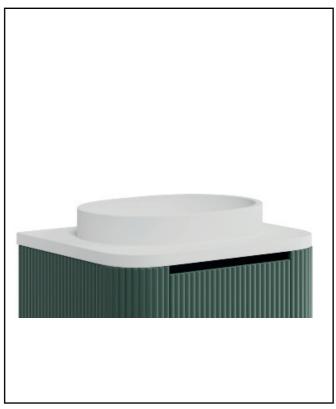

## Linea 600 Basin

Product Code: LINEA-600-BASIN

Packed Length Packed Width

Packed Height

650

180

530

| General Information    |                     |
|------------------------|---------------------|
| Construction Material  | Stone Resin         |
| Installation type      | Furniture mounted   |
| Colour / Finish        | White               |
| Basin Attributes       |                     |
| Basin Type             | Furniture Mounted   |
| Number of Tap Holes    | 0                   |
| Overflow               | No                  |
| Recommended waste type | Unslotted/Universal |
| Inner Bowl Width (mm)  | 450                 |
| Inner Bowl Length (mm) | 300                 |
| Inner Bowl Depth (mm)  | 100                 |