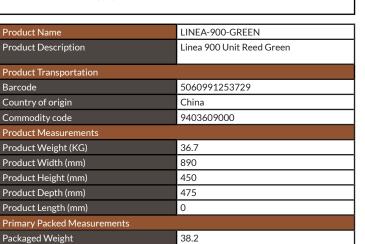

# Linea 900 Unit Reed Green

Product Code: LINEA-900-GREEN

Packed Length Packed Width

Packed Height

925

530 480

| General Information                                   |                 |
|-------------------------------------------------------|-----------------|
| Construction Material                                 | MFC & MDF       |
| Installation type                                     | Wall Mounted    |
| Colour / Finish                                       | Reed Green      |
| Furniture Attributes                                  |                 |
| Supplied Fully Assembled                              | Yes             |
| Number Of Drawers                                     | 1               |
| Number Of Doors                                       | 0               |
| Soft Close Doors / Drawers                            | Yes             |
| Moisture resistant                                    | Yes             |
| Internal Shelves                                      | 0               |
| Door Opening Width (mm)                               | N/a             |
| Draw Opening Distance (mm)                            | 300             |
| Recommended Concealed Cistern                         | N/a             |
| False Draws                                           | N/a             |
| Number of False Draws                                 | 0               |
| Can the door be swapped over to open the opposite way | N/a             |
| Which side is the door hinge located                  | N/a             |
| Compatible Furniture Part Code                        | Linea           |
| Compatible Basin Part Code                            | LINEA-900-BASIN |
| Handles                                               |                 |
| Handle Style                                          | Recessed        |
| Handle Finish                                         | Natural         |
| Handle Material                                       | N/a             |
| Number of Handles                                     | 1               |