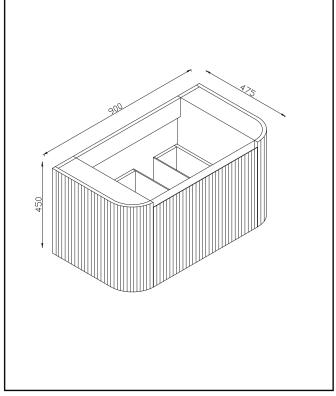

# Linea 900 Unit Reed Green

Product Code: LINEA-900-GREEN

Packed Length Packed Width

Packed Height

925

530 480

| General Information                                   |                 |
|-------------------------------------------------------|-----------------|
| Construction Material                                 | MFC & MDF       |
| Installation type                                     | Wall Mounted    |
| Colour / Finish                                       | Reed Green      |
| Furniture Attributes                                  |                 |
| Supplied Fully Assembled                              | Yes             |
| Number Of Drawers                                     | 1               |
| Number Of Doors                                       | 0               |
| Soft Close Doors / Drawers                            | Yes             |
| Moisture resistant                                    | Yes             |
| Internal Shelves                                      | 0               |
| Door Opening Width (mm)                               | N/a             |
| Draw Opening Distance (mm)                            | 300             |
| Recommended Concealed Cistern                         | N/a             |
| False Draws                                           | N/a             |
| Number of False Draws                                 | 0               |
| Can the door be swapped over to open the opposite way | N/a             |
| Which side is the door hinge located                  | N/a             |
| Compatible Furniture Part Code                        | Linea           |
| Compatible Basin Part Code                            | LINEA-900-BASIN |
| Handles                                               |                 |
| Handle Style                                          | Recessed        |
| Handle Finish                                         | Natural         |
| Handle Material                                       | N/a             |
| Number of Handles                                     | 1               |

## LIFETIME GUARANTEE

We are confident in our products and we want our customer to be, we proudly give a lifetime guarantee on our taps and showers, further details can be found on our website.

Dimensions
(Measurements in mm)