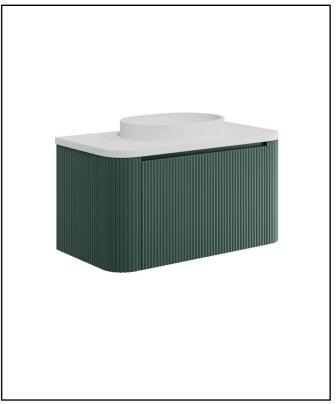

# Linea 900 Unit Reed Green

Product Code: LINEA-900-GREEN

Packed Length Packed Width

Packed Height

925

530 480

| General Information                                   |                 |
|-------------------------------------------------------|-----------------|
| Construction Material                                 | MFC & MDF       |
| Installation type                                     | Wall Mounted    |
| Colour / Finish                                       | Reed Green      |
| Furniture Attributes                                  |                 |
| Supplied Fully Assembled                              | Yes             |
| Number Of Drawers                                     | 1               |
| Number Of Doors                                       | 0               |
| Soft Close Doors / Drawers                            | Yes             |
| Moisture resistant                                    | Yes             |
| Internal Shelves                                      | 0               |
| Door Opening Width (mm)                               | N/a             |
| Draw Opening Distance (mm)                            | 300             |
| Recommended Concealed Cistern                         | N/a             |
| False Draws                                           | N/a             |
| Number of False Draws                                 | 0               |
| Can the door be swapped over to open the opposite way | N/a             |
| Which side is the door hinge located                  | N/a             |
| Compatible Furniture Part Code                        | Linea           |
| Compatible Basin Part Code                            | LINEA-900-BASIN |
| Handles                                               |                 |
| Handle Style                                          | Recessed        |
| Handle Finish                                         | Natural         |
| Handle Material                                       | N/a             |
| Number of Handles                                     | 1               |