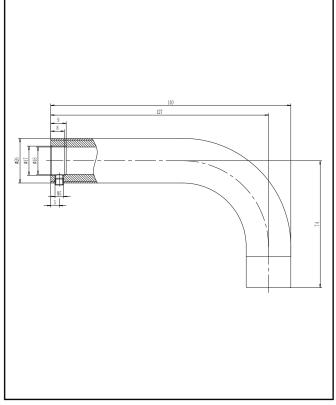

## Core Cloakroom Brass Spout 140mm Brushed Bronze

Product Code: NU-054

Packed Width

Packed Length

100

160

| General Information              |                |
|----------------------------------|----------------|
| Construction Material            | Brass          |
| Installation type                | Core Wall Tap  |
| Colour / Finish                  | Brushed Bronze |
| Tap / Shower Attributes          |                |
| Minimum Operating Pressure (bar) | N/a            |
| Maximum Operating Pressure (bar) | N/a            |
| Flexible Tails Included          | N/a            |
| Number of tap holes required     | N/a            |
| Handle Type                      | N/a            |
| Swivel Spout                     | N/a            |
| Inlet Connection                 | N/a            |
| Outlet Connection                | N/a            |
| Tap Hole Diameter (mm)           | N/a            |
| Tap Type description             | Spout          |
| Includes Waste                   | N/a            |
| Valve / Cartridge Type           | N/a            |
| Flow Rates                       |                |
| 0.2bar (I/min)                   | N/a            |
| 0.5bar (I/min)                   | N/a            |
| 1bar (I/min)                     | N/a            |
| 2bar (I/min)                     | N/a            |
| 3bar (I/min)                     | N/a            |
| 5bar (I/min)                     | N/a            |