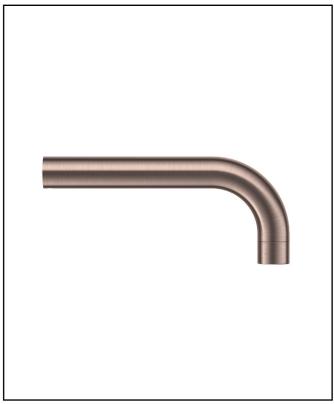

## Core Cloakroom Brass Spout 140mm Brushed Bronze

Product Code: NU-054

Packed Width

Packed Length

100

160

| General Information              |                |
|----------------------------------|----------------|
| Construction Material            | Brass          |
| Installation type                | Core Wall Tap  |
| Colour / Finish                  | Brushed Bronze |
| Tap / Shower Attributes          |                |
| Minimum Operating Pressure (bar) | N/a            |
| Maximum Operating Pressure (bar) | N/a            |
| Flexible Tails Included          | N/a            |
| Number of tap holes required     | N/a            |
| Handle Type                      | N/a            |
| Swivel Spout                     | N/a            |
| Inlet Connection                 | N/a            |
| Outlet Connection                | N/a            |
| Tap Hole Diameter (mm)           | N/a            |
| Tap Type description             | Spout          |
| Includes Waste                   | N/a            |
| Valve / Cartridge Type           | N/a            |
| Flow Rates                       |                |
| 0.2bar (I/min)                   | N/a            |
| 0.5bar (I/min)                   | N/a            |
| 1bar (I/min)                     | N/a            |
| 2bar (I/min)                     | N/a            |
| 3bar (I/min)                     | N/a            |
| 5bar (I/min)                     | N/a            |