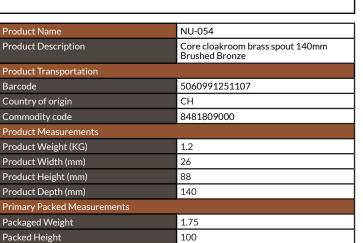

# PRODUCT DATA SHEET

## Core Cloakroom Brass Spout 140mm Brushed Bronze

Product Code: NU-054

Packed Width

Packed Length

100

160

| General Information              |                |
|----------------------------------|----------------|
| Construction Material            | Brass          |
| Installation type                | Core Wall Tap  |
| Colour / Finish                  | Brushed Bronze |
| Tap / Shower Attributes          |                |
| Minimum Operating Pressure (bar) | N/a            |
| Maximum Operating Pressure (bar) | N/a            |
| Flexible Tails Included          | N/a            |
| Number of tap holes required     | N/a            |
| Handle Type                      | N/a            |
| Swivel Spout                     | N/a            |
| Inlet Connection                 | N/a            |
| Outlet Connection                | N/a            |
| Tap Hole Diameter (mm)           | N/a            |
| Tap Type description             | Spout          |
| Includes Waste                   | N/a            |
| Valve / Cartridge Type           | N/a            |
| Flow Rates                       |                |
| 0.2bar (I/min)                   | N/a            |
| 0.5bar (I/min)                   | N/a            |
| 1bar (I/min)                     | N/a            |
| 2bar (I/min)                     | N/a            |
| 3bar (I/min)                     | N/a            |
| 5bar (I/min)                     | N/a            |