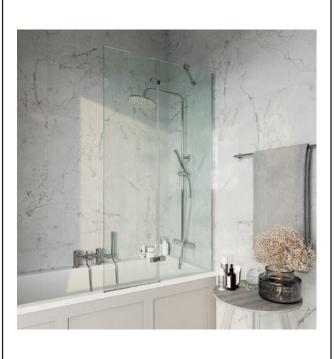

## PRODUCT DATA SHEET Chrome Square 900mm Bathscreen inc Fixed Panel

Product Code: SCREEN006

| Product DecriptionChrome Square 900mm Bathscreen inc<br>Fixed PanelProduct TransportationBarcode5060964936437Contry of originCHComdity code7610909095Product MesurementsProduct Weight (KG)22Product Weight (KG)22Product Depth (mm)890Product Depth (mm)6Product Length (mm)0Primary Packed MeasurementsPackaged Weight23.1Packed MeasurementsPacked Weight23.1Packed Uright550Packed Height77Packed Width550Packed Height0Placked Height0Placked Height0.8Wood (kg)0.161Compliance DOP0Construction MaterialAluminimum, GlassInstallation typeWall MountedColour / FinishBlack, Clear glassEnclosure Attributes475-890Aqua-Shield (easy clean)YesHinge TypeBarrelDoor TypeSemi FramedGlass TypeClearFramed TypeSemi FramedGlass TypeClearFramed TypeSemi FramedCord wing (°)180 | Product Name                | SCREEN006          |
|-----------------------------------------------------------------------------------------------------------------------------------------------------------------------------------------------------------------------------------------------------------------------------------------------------------------------------------------------------------------------------------------------------------------------------------------------------------------------------------------------------------------------------------------------------------------------------------------------------------------------------------------------------------------------------------------------------------------------------------------------------------------------------------|-----------------------------|--------------------|
| Barcode5060964936437Contry of originCHComodity code7610909095Product Mesurements22Product Weight (KG)22Product Width (mm)890Product Height (mm)1500Product Depth (mm)6Product Length (mm)0Primary Packed MeasurementsPackaged WeightPackaged Weight23.1Packade Length1580Packed Length550Packed Height77Packaging Weights0Card (kg)1.8Paper (kg)0.8Wood (kg)0Plastic (kg)0.161Compliance DOP1Construction MaterialAluminimum, GlassInstallation typeWall MountedColour / FinishBlack, Clear glassEnclosure Attributes875-890Aqua-Shield (easy clean)YesHinge TypeSemi FramedGlass TypeClearRadiusN/aEntry WidthN/a                                                                                                                                                                |                             | · ·                |
| Contry of originCHComodity code7610909095Product Mesurements22Product Weight (KG)22Product Width (mm)890Product Height (mm)1500Product Depth (mm)6Product Length (mm)0Primary Packed Measurements9Packaged Weight23.1Packed Length1580Packed Length550Packed Height77Packaging Weights7Card (kg)0.8Wood (kg)0Plastic (kg)0.161Compliance DOP0Construction MaterialAluminimum, GlassInstallation typeWall MountedColour / FinishBlack, Clear glassEnclosure Attributes75-890Aqua-Shield (easy clean)YesHinge TypeBarrelDoor TypeSemi FramedGlass TypeClearRadiusN/aEntry WidthN/a                                                                                                                                                                                                  | Product Transportation      |                    |
| Comodity code761090995Product MesurementsProduct Weight (KG)22Product Width (mm)890Product Width (mm)1500Product Depth (mm)6Product Length (mm)0Primary Packed MeasurementsPackaged Weight23.1Packed Length1580Packed Length550Packed Height77Packaging Weights0Card (kg)1.8Paper (kg)0.8Wood (kg)0Plastic (kg)0.161Compliance DOP1General Information1Colour / FinishBlack, Clear glassEnclosure Attributes875-890Aqua-Shield (easy clean)YesHinge TypeBarrelDoor TypeSemi FramedGlass TypeClearRadiusN/aEntry WidthN/a                                                                                                                                                                                                                                                          | Barcode                     | 5060964936437      |
| Product MesurementsProduct Weight (KG)22Product Width (mm)890Product Height (mm)1500Product Depth (mm)6Product Length (mm)0Primary Packed MeasurementsPackaged Weight23.1Packed Length1580Packed Length550Packed Height77Packaging Weights0Card (kg)1.8Paper (kg)0.8Wood (kg)0Plastic (kg)0.161Compliance DOP1General Information1Colour / FinishBlack, Clear glassEnclosure Attributes875-890Aqua-Shield (easy clean)YesHinge TypeBarrelDoor TypeSemi FramedGlass TypeClearRadiusN/aEntry WidthN/a                                                                                                                                                                                                                                                                               | Contry of origin            | СН                 |
| Product Weight (KG)22Product Width (mm)890Product Depth (mm)6Product Length (mm)0Primary Packed Measurements9Packaged Weight23.1Packade Length1580Packed Measurements7Packed Height77Packaging Weights0Card (kg)1.8Paper (kg)0.8Wood (kg)0Plastic (kg)0.161Compliance DOP1General Information4luminimum, GlassInstallation typeWall MountedColour / FinishBlack, Clear glassEnclousure Attributes875-890Aqua-Shield (easy clean)YesHinge TypeBarrelDoor TypeBarrelGlass TypeClearRadiusN/aEntry WidthN/a                                                                                                                                                                                                                                                                          | Comodity code               | 7610909095         |
| Product Width (mm)890Product Height (mm)1500Product Depth (mm)0Primary Packed MeasurementsPackaged Weight23.1Packad Length1580Packed Height77Packaging Weights77Packaging Weights0Card (kg)1.8Paper (kg)0.8Wood (kg)0Plastic (kg)0.161Compliance DOP1General Information1Colour / FinishBlack, Clear glassEnclosure Attributes875-890Aqua-Shield (easy clean)YesHinge TypeBath ScreenFrame TypeSemi FramedGlass TypeClearRadiusN/aEntry WidthN/a                                                                                                                                                                                                                                                                                                                                  | Product Mesurements         |                    |
| Product Height (mm)1500Product Depth (mm)6Product Length (mm)0Primary Packed MeasurementsPackaged Weight23.1Packad Length1580Packed MeasurementsPackad Weight550Packed Height77Packaging Weights77Card (kg)1.8Paper (kg)0.8Wood (kg)0Plastic (kg)0.161Compliance DOP1General Information1Construction MaterialAluminimum, GlassInstallation typeWall MountedColour / FinishBlack, Clear glassEnclousure Attributes875-890Aqua-Shield (easy clean)YesHinge TypeBarrelDoor TypeBath ScreenFrame TypeSemi FramedGlass TypeClearRadiusN/aEntry WidthN/a                                                                                                                                                                                                                               | Product Weight (KG)         | 22                 |
| Product Depth (mm)6Product Length (mm)0Primary Packed MeasurementsPackaged Weight23.1Packad Length1580Packed Height77Packaging Weights77Card (kg)1.8Paper (kg)0.8Wood (kg)0Plastic (kg)0.161Compliance DOP0General InformationConstruction MaterialAluminimum, Glass1Installation typeWall MountedColour / FinishBlack, Clear glassEnclousure Attributes875-890Aqua-Shield (easy clean)YesHinge TypeBarrelDoor TypeBath ScreenFrame TypeSemi FramedGlass TypeClearRadiusN/aEntry WidthN/a                                                                                                                                                                                                                                                                                         | Product Width (mm)          | 890                |
| Product Length (mm)0Primary Packed MeasurementsPackaged Weight23.1Packed Length1580Packed Width550Packad Height77Packaging Weights77Card (kg)1.8Paper (kg)0.8Wood (kg)0Plastic (kg)0.161Compliance DOP77General Information4luminimum, GlassConstruction MaterialAluminimum, GlassInstallation typeWall MountedColour / FinishBlack, Clear glassEnclosure Attributes875-890Aqua-Shield (easy clean)YesHinge TypeBath ScreenFrame TypeSemi FramedGlass TypeClearRadiusN/aEntry WidthN/a                                                                                                                                                                                                                                                                                            | Product Height (mm)         | 1500               |
| Primary Packed MeasurementsPackaged Weight23.1Packed Length1580Packed Width550Packed Width77Packaging WeightsCard (kg)1.8Paper (kg)0.8Wood (kg)0Plastic (kg)0.161Compliance DOP0General InformationConstruction MaterialAluminimum, GlassInstallation typeWall MountedColour / FinishBlack, Clear glassEnclousure Attributes875-890Aqua-Shield (easy clean)YesHinge TypeBarrelDoor TypeSemi FramedGlass TypeClearRadiusN/aEntry WidthN/a                                                                                                                                                                                                                                                                                                                                          | Product Depth (mm)          | 6                  |
| Packaged Weight23.1Packaged Weight1580Packed Length550Packed Width550Packaging Weights77Packaging Weights0Card (kg)1.8Paper (kg)0.8Wood (kg)0Plastic (kg)0.161Compliance DOP0General InformationConstruction MaterialAluminimum, GlassInstallation typeWall MountedColour / FinishBlack, Clear glassEnclousure Attributes875-890Aqua-Shield (easy clean)YesHinge TypeBarrelDoor TypeSemi FramedGlass TypeClearRadiusN/aEntry WidthN/a                                                                                                                                                                                                                                                                                                                                             | Product Length (mm)         | 0                  |
| InternationInternationPacked Length1580Packed Width550Packed Height77Packaging Weights77Card (kg)1.8Paper (kg)0.8Wood (kg)0Plastic (kg)0.161Compliance DOP0General InformationConstruction MaterialAluminimum, GlassInstallation typeWall MountedColour / FinishBlack, Clear glassEnclousure Attributes875-890Aqua-Shield (easy clean)YesHinge TypeBarrelDoor TypeBath ScreenFrame TypeSemi FramedGlass TypeClearRadiusN/aEntry WidthN/a                                                                                                                                                                                                                                                                                                                                          | Primary Packed Measurements |                    |
| Packed Width550Packed Width550Packed Height77Packaging Weights77Card (kg)1.8Paper (kg)0.8Wood (kg)0Plastic (kg)0.161Compliance DOP0General InformationConstruction MaterialAluminimum, GlassInstallation typeWall MountedColour / FinishBlack, Clear glassEnclousure Attributes875-890Aqua-Shield (easy clean)YesHinge TypeBath ScreenFrame TypeSemi FramedGlass TypeClearRadiusN/aEntry WidthN/a                                                                                                                                                                                                                                                                                                                                                                                 | Packaged Weight             | 23.1               |
| Packed Height77Packaging Weights77Card (kg)1.8Paper (kg)0.8Wood (kg)0Plastic (kg)0.161Compliance DOP0General InformationConstruction MaterialAluminimum, GlassInstallation typeWall MountedColour / FinishBlack, Clear glassEnclousure Attributes875-890Aqua-Shield (easy clean)YesHinge TypeBath ScreenFrame TypeSemi FramedGlass TypeClearRadiusN/aEntry WidthN/a                                                                                                                                                                                                                                                                                                                                                                                                               | Packed Length               | 1580               |
| Packaging WeightsCard (kg)1.8Paper (kg)0.8Wood (kg)0Plastic (kg)0.161Compliance DOPGeneral InformationConstruction MaterialAluminimum, GlassInstallation typeWall MountedColour / FinishBlack, Clear glassEnclousure Attributes875-890Aqua-Shield (easy clean)YesHinge TypeBath ScreenFrame TypeSemi FramedGlass TypeClearRadiusN/aEntry WidthN/a                                                                                                                                                                                                                                                                                                                                                                                                                                 | Packed Width                | 550                |
| Card (kg)1.8Paper (kg)0.8Wood (kg)0Plastic (kg)0.161Compliance DOPGeneral InformationConstruction MaterialAluminimum, GlassInstallation typeWall MountedColour / FinishBlack, Clear glassEnclousure AttributesAdjustment875-890Aqua-Shield (easy clean)YesHinge TypeBath ScreenFrame TypeSemi FramedGlass TypeClearRadiusN/aEntry WidthN/a                                                                                                                                                                                                                                                                                                                                                                                                                                        | Packed Height               | 77                 |
| Paper (kg)0.8Wood (kg)0Plastic (kg)0.161Compliance DOP0General InformationConstruction MaterialConstruction MaterialAluminimum, GlassInstallation typeWall MountedColour / FinishBlack, Clear glassEnclousure Attributes875-890Aqua-Shield (easy clean)YesHinge TypeBath ScreenFrame TypeSemi FramedGlass TypeClearRadiusN/aEntry WidthN/a                                                                                                                                                                                                                                                                                                                                                                                                                                        | Packaging Weights           |                    |
| Wood (kg)0Plastic (kg)0.161Compliance DOPGeneral InformationConstruction MaterialAluminimum, GlassInstallation typeWall MountedColour / FinishBlack, Clear glassEnclousure AttributesAdjustment875-890Aqua-Shield (easy clean)YesHinge TypeBath ScreenFrame TypeSemi FramedGlass TypeClearRadiusN/aEntry WidthN/a                                                                                                                                                                                                                                                                                                                                                                                                                                                                 | Card (kg)                   | 1.8                |
| Plastic (kg)0.161Compliance DOPGeneral InformationConstruction MaterialAluminimum, GlassInstallation typeWall MountedColour / FinishBlack, Clear glassEnclousure Attributes875-890Adjustment875-890Aqua-Shield (easy clean)YesHinge TypeBath ScreenFrame TypeSemi FramedGlass TypeClearRadiusN/aEntry WidthN/a                                                                                                                                                                                                                                                                                                                                                                                                                                                                    | Paper (kg)                  | 0.8                |
| Compliance DOPGeneral InformationConstruction MaterialAluminimum, GlassInstallation typeWall MountedColour / FinishBlack, Clear glassEnclousure AttributesAdjustment875-890Aqua-Shield (easy clean)YesHinge TypeBarrelDoor TypeBath ScreenFrame TypeClearGlass TypeClearRadiusN/aEntry WidthN/a                                                                                                                                                                                                                                                                                                                                                                                                                                                                                   | Wood (kg)                   | 0                  |
| General InformationConstruction MaterialAluminimum, GlassInstallation typeWall MountedColour / FinishBlack, Clear glassEnclousure AttributesAdjustment875-890Aqua-Shield (easy clean)YesHinge TypeBarrelDoor TypeBath ScreenFrame TypeSemi FramedGlass TypeClearRadiusN/aEntry WidthN/a                                                                                                                                                                                                                                                                                                                                                                                                                                                                                           | Plastic (kg)                | 0.161              |
| Construction MaterialAluminimum, GlassInstallation typeWall MountedColour / FinishBlack, Clear glassEnclousure AttributesAdjustment875-890Aqua-Shield (easy clean)YesHinge TypeBarrelDoor TypeBath ScreenFrame TypeClearGlass TypeClearRadiusN/aEntry WidthN/a                                                                                                                                                                                                                                                                                                                                                                                                                                                                                                                    | Compliance DOP              |                    |
| Installation typeWall MountedColour / FinishBlack, Clear glassEnclousure AttributesAdjustment875-890Aqua-Shield (easy clean)YesHinge TypeBarrelDoor TypeBath ScreenFrame TypeSemi FramedGlass TypeClearRadiusN/aEntry WidthN/a                                                                                                                                                                                                                                                                                                                                                                                                                                                                                                                                                    | General Information         |                    |
| Colour / FinishBlack, Clear glassEnclousure AttributesAdjustmentAqua-Shield (easy clean)YesHinge TypeBath ScreenFrame TypeGlass TypeClearRadiusN/aEntry WidthN/a                                                                                                                                                                                                                                                                                                                                                                                                                                                                                                                                                                                                                  | Construction Material       | Aluminimum, Glass  |
| Enclousure AttributesAdjustment875-890Aqua-Shield (easy clean)YesHinge TypeBarrelDoor TypeBath ScreenFrame TypeSemi FramedGlass TypeClearRadiusN/aEntry WidthN/a                                                                                                                                                                                                                                                                                                                                                                                                                                                                                                                                                                                                                  | Installation type           | Wall Mounted       |
| Adjustment875-890Aqua-Shield (easy clean)YesHinge TypeBarrelDoor TypeBath ScreenFrame TypeSemi FramedGlass TypeClearRadiusN/aEntry WidthN/a                                                                                                                                                                                                                                                                                                                                                                                                                                                                                                                                                                                                                                       | Colour / Finish             | Black, Clear glass |
| Aqua-Shield (easy clean)YesHinge TypeBarrelDoor TypeBath ScreenFrame TypeSemi FramedGlass TypeClearRadiusN/aEntry WidthN/a                                                                                                                                                                                                                                                                                                                                                                                                                                                                                                                                                                                                                                                        | Enclousure Attributes       |                    |
| Hinge TypeBarrelDoor TypeBath ScreenFrame TypeSemi FramedGlass TypeClearRadiusN/aEntry WidthN/a                                                                                                                                                                                                                                                                                                                                                                                                                                                                                                                                                                                                                                                                                   | Adjustment                  | 875-890            |
| Door Type Bath Screen   Frame Type Semi Framed   Glass Type Clear   Radius N/a   Entry Width N/a                                                                                                                                                                                                                                                                                                                                                                                                                                                                                                                                                                                                                                                                                  | Aqua-Shield (easy clean)    | Yes                |
| Frame Type Semi Framed   Glass Type Clear   Radius N/a   Entry Width N/a                                                                                                                                                                                                                                                                                                                                                                                                                                                                                                                                                                                                                                                                                                          | Hinge Type                  | Barrel             |
| Glass Type Clear   Radius N/a   Entry Width N/a                                                                                                                                                                                                                                                                                                                                                                                                                                                                                                                                                                                                                                                                                                                                   | Door Type                   | Bath Screen        |
| Radius N/a N/a Entry Width N/a                                                                                                                                                                                                                                                                                                                                                                                                                                                                                                                                                                                                                                                                                                                                                    | Frame Type                  | Semi Framed        |
| Entry Width N/a                                                                                                                                                                                                                                                                                                                                                                                                                                                                                                                                                                                                                                                                                                                                                                   | Glass Type                  | Clear              |
|                                                                                                                                                                                                                                                                                                                                                                                                                                                                                                                                                                                                                                                                                                                                                                                   | Radius                      | N/a                |
| Door in swing (°) 180                                                                                                                                                                                                                                                                                                                                                                                                                                                                                                                                                                                                                                                                                                                                                             | Entry Width                 | N/a                |
|                                                                                                                                                                                                                                                                                                                                                                                                                                                                                                                                                                                                                                                                                                                                                                                   | Door in swing (°)           | 180                |
| Door Out Swing (°) 0                                                                                                                                                                                                                                                                                                                                                                                                                                                                                                                                                                                                                                                                                                                                                              |                             | 0                  |
| Enclosure Shape Straight                                                                                                                                                                                                                                                                                                                                                                                                                                                                                                                                                                                                                                                                                                                                                          | Enclosure Shape             | Straight           |