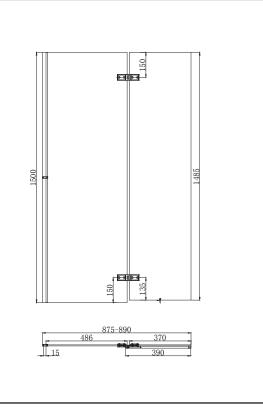

## PRODUCT DATA SHEET Chrome Square 900mm Bathscreen inc Fixed Panel

Product Code: SCREEN006

| Product DecriptionChrome Square 900mm Bathscreen inc<br>Fixed PanelProduct TransportationBarcode5060964936437Contry of originCHComdity code7610909095Product MesurementsProduct Weight (KG)22Product Weight (KG)22Product Depth (mm)890Product Depth (mm)6Product Length (mm)0Primary Packed MeasurementsPackaged Weight23.1Packed MeasurementsPacked Weight23.1Packed Uright550Packed Height77Packed Width550Packed Height0Placked Height0Placked Height0.8Wood (kg)0.161Compliance DOP0Construction MaterialAluminimum, GlassInstallation typeWall MountedColour / FinishBlack, Clear glassEnclosure Attributes475-890Aqua-Shield (easy clean)YesHinge TypeBarrelDoor TypeSemi FramedGlass TypeClearFramed TypeSemi FramedGlass TypeClearFramed TypeSemi FramedCord wing (°)180 | Product Name                | SCREEN006          |
|-----------------------------------------------------------------------------------------------------------------------------------------------------------------------------------------------------------------------------------------------------------------------------------------------------------------------------------------------------------------------------------------------------------------------------------------------------------------------------------------------------------------------------------------------------------------------------------------------------------------------------------------------------------------------------------------------------------------------------------------------------------------------------------|-----------------------------|--------------------|
| Barcode5060964936437Contry of originCHComodity code7610909095Product Mesurements22Product Weight (KG)22Product Width (mm)890Product Height (mm)1500Product Depth (mm)6Product Length (mm)0Primary Packed MeasurementsPackaged WeightPackaged Weight23.1Packade Length1580Packed Length550Packed Height77Packaging Weights0Card (kg)1.8Paper (kg)0.8Wood (kg)0Plastic (kg)0.161Compliance DOP1Construction MaterialAluminimum, GlassInstallation typeWall MountedColour / FinishBlack, Clear glassEnclosure Attributes875-890Aqua-Shield (easy clean)YesHinge TypeSemi FramedGlass TypeClearRadiusN/aEntry WidthN/a                                                                                                                                                                |                             | · ·                |
| Contry of originCHComodity code7610909095Product Mesurements22Product Weight (KG)22Product Width (mm)890Product Height (mm)1500Product Depth (mm)6Product Length (mm)0Primary Packed Measurements9Packaged Weight23.1Packed Length1580Packed Length550Packed Height77Packaging Weights7Card (kg)0.8Wood (kg)0Plastic (kg)0.161Compliance DOP0Construction MaterialAluminimum, GlassInstallation typeWall MountedColour / FinishBlack, Clear glassEnclosure Attributes75-890Aqua-Shield (easy clean)YesHinge TypeBarrelDoor TypeSemi FramedGlass TypeClearRadiusN/aEntry WidthN/a                                                                                                                                                                                                  | Product Transportation      |                    |
| Comodity code761090995Product MesurementsProduct Weight (KG)22Product Width (mm)890Product Width (mm)1500Product Depth (mm)6Product Length (mm)0Primary Packed MeasurementsPackaged Weight23.1Packed Length1580Packed Length550Packed Height77Packaging Weights0Card (kg)1.8Paper (kg)0.8Wood (kg)0Plastic (kg)0.161Compliance DOP1General Information1Colour / FinishBlack, Clear glassEnclosure Attributes875-890Aqua-Shield (easy clean)YesHinge TypeBarrelDoor TypeSemi FramedGlass TypeClearRadiusN/aEntry WidthN/a                                                                                                                                                                                                                                                          | Barcode                     | 5060964936437      |
| Product MesurementsProduct Weight (KG)22Product Width (mm)890Product Height (mm)1500Product Depth (mm)6Product Length (mm)0Primary Packed MeasurementsPackaged Weight23.1Packed Length1580Packed Length550Packed Height77Packaging Weights0Card (kg)1.8Paper (kg)0.8Wood (kg)0Plastic (kg)0.161Compliance DOP1General Information1Colour / FinishBlack, Clear glassEnclosure Attributes875-890Aqua-Shield (easy clean)YesHinge TypeBarrelDoor TypeSemi FramedGlass TypeClearRadiusN/aEntry WidthN/a                                                                                                                                                                                                                                                                               | Contry of origin            | СН                 |
| Product Weight (KG)22Product Width (mm)890Product Depth (mm)6Product Length (mm)0Primary Packed Measurements9Packaged Weight23.1Packade Length1580Packed Measurements7Packed Height77Packaging Weights0Card (kg)1.8Paper (kg)0.8Wood (kg)0Plastic (kg)0.161Compliance DOP1General Information4luminimum, GlassInstallation typeWall MountedColour / FinishBlack, Clear glassEnclousure Attributes875-890Aqua-Shield (easy clean)YesHinge TypeBarrelDoor TypeBarrelGlass TypeClearRadiusN/aEntry WidthN/a                                                                                                                                                                                                                                                                          | Comodity code               | 7610909095         |
| Product Width (mm)890Product Height (mm)1500Product Depth (mm)0Primary Packed MeasurementsPackaged Weight23.1Packad Length1580Packed Height77Packaging Weights77Packaging Weights0Card (kg)1.8Paper (kg)0.8Wood (kg)0Plastic (kg)0.161Compliance DOP1General Information1Colour / FinishBlack, Clear glassEnclosure Attributes875-890Aqua-Shield (easy clean)YesHinge TypeBath ScreenFrame TypeSemi FramedGlass TypeClearRadiusN/aEntry WidthN/a                                                                                                                                                                                                                                                                                                                                  | Product Mesurements         |                    |
| Product Height (mm)1500Product Depth (mm)6Product Length (mm)0Primary Packed MeasurementsPackaged Weight23.1Packad Length1580Packed MeasurementsPackad Weight550Packed Height77Packaging Weights77Card (kg)1.8Paper (kg)0.8Wood (kg)0Plastic (kg)0.161Compliance DOP1General Information1Construction MaterialAluminimum, GlassInstallation typeWall MountedColour / FinishBlack, Clear glassEnclousure Attributes875-890Aqua-Shield (easy clean)YesHinge TypeBarrelDoor TypeBath ScreenFrame TypeSemi FramedGlass TypeClearRadiusN/aEntry WidthN/a                                                                                                                                                                                                                               | Product Weight (KG)         | 22                 |
| Product Depth (mm)6Product Length (mm)0Primary Packed MeasurementsPackaged Weight23.1Packad Length1580Packed Height77Packaging Weights77Card (kg)1.8Paper (kg)0.8Wood (kg)0Plastic (kg)0.161Compliance DOP0General InformationConstruction MaterialAluminimum, Glass1Installation typeWall MountedColour / FinishBlack, Clear glassEnclousure Attributes875-890Aqua-Shield (easy clean)YesHinge TypeBarrelDoor TypeBath ScreenFrame TypeSemi FramedGlass TypeClearRadiusN/aEntry WidthN/a                                                                                                                                                                                                                                                                                         | Product Width (mm)          | 890                |
| Product Length (mm)0Primary Packed MeasurementsPackaged Weight23.1Packed Length1580Packed Width550Packad Height77Packaging Weights77Card (kg)1.8Paper (kg)0.8Wood (kg)0Plastic (kg)0.161Compliance DOP77General Information4luminimum, GlassConstruction MaterialAluminimum, GlassInstallation typeWall MountedColour / FinishBlack, Clear glassEnclosure Attributes875-890Aqua-Shield (easy clean)YesHinge TypeBath ScreenFrame TypeSemi FramedGlass TypeClearRadiusN/aEntry WidthN/a                                                                                                                                                                                                                                                                                            | Product Height (mm)         | 1500               |
| Primary Packed MeasurementsPackaged Weight23.1Packed Length1580Packed Width550Packed Width77Packaging WeightsCard (kg)1.8Paper (kg)0.8Wood (kg)0Plastic (kg)0.161Compliance DOP0General InformationConstruction MaterialAluminimum, GlassInstallation typeWall MountedColour / FinishBlack, Clear glassEnclousure Attributes875-890Aqua-Shield (easy clean)YesHinge TypeBarrelDoor TypeSemi FramedGlass TypeClearRadiusN/aEntry WidthN/a                                                                                                                                                                                                                                                                                                                                          | Product Depth (mm)          | 6                  |
| Packaged Weight23.1Packaged Weight1580Packed Length550Packed Width550Packaging Weights77Packaging Weights0Card (kg)1.8Paper (kg)0.8Wood (kg)0Plastic (kg)0.161Compliance DOP0General InformationConstruction MaterialAluminimum, GlassInstallation typeWall MountedColour / FinishBlack, Clear glassEnclousure Attributes875-890Aqua-Shield (easy clean)YesHinge TypeBarrelDoor TypeSemi FramedGlass TypeClearRadiusN/aEntry WidthN/a                                                                                                                                                                                                                                                                                                                                             | Product Length (mm)         | 0                  |
| InternationInternationPacked Length1580Packed Width550Packed Height77Packaging Weights77Card (kg)1.8Paper (kg)0.8Wood (kg)0Plastic (kg)0.161Compliance DOP0General InformationConstruction MaterialAluminimum, GlassInstallation typeWall MountedColour / FinishBlack, Clear glassEnclousure Attributes875-890Aqua-Shield (easy clean)YesHinge TypeBarrelDoor TypeBath ScreenFrame TypeSemi FramedGlass TypeClearRadiusN/aEntry WidthN/a                                                                                                                                                                                                                                                                                                                                          | Primary Packed Measurements |                    |
| Packed Width550Packed Width550Packed Height77Packaging Weights77Card (kg)1.8Paper (kg)0.8Wood (kg)0Plastic (kg)0.161Compliance DOP0General InformationConstruction MaterialAluminimum, GlassInstallation typeWall MountedColour / FinishBlack, Clear glassEnclousure Attributes875-890Aqua-Shield (easy clean)YesHinge TypeBath ScreenFrame TypeSemi FramedGlass TypeClearRadiusN/aEntry WidthN/a                                                                                                                                                                                                                                                                                                                                                                                 | Packaged Weight             | 23.1               |
| Packed Height77Packaging Weights77Card (kg)1.8Paper (kg)0.8Wood (kg)0Plastic (kg)0.161Compliance DOP0General InformationConstruction MaterialAluminimum, GlassInstallation typeWall MountedColour / FinishBlack, Clear glassEnclousure Attributes875-890Aqua-Shield (easy clean)YesHinge TypeBath ScreenFrame TypeSemi FramedGlass TypeClearRadiusN/aEntry WidthN/a                                                                                                                                                                                                                                                                                                                                                                                                               | Packed Length               | 1580               |
| Packaging WeightsCard (kg)1.8Paper (kg)0.8Wood (kg)0Plastic (kg)0.161Compliance DOPGeneral InformationConstruction MaterialAluminimum, GlassInstallation typeWall MountedColour / FinishBlack, Clear glassEnclousure Attributes875-890Aqua-Shield (easy clean)YesHinge TypeBath ScreenFrame TypeSemi FramedGlass TypeClearRadiusN/aEntry WidthN/a                                                                                                                                                                                                                                                                                                                                                                                                                                 | Packed Width                | 550                |
| Card (kg)1.8Paper (kg)0.8Wood (kg)0Plastic (kg)0.161Compliance DOPGeneral InformationConstruction MaterialAluminimum, GlassInstallation typeWall MountedColour / FinishBlack, Clear glassEnclousure AttributesAdjustment875-890Aqua-Shield (easy clean)YesHinge TypeBath ScreenFrame TypeSemi FramedGlass TypeClearRadiusN/aEntry WidthN/a                                                                                                                                                                                                                                                                                                                                                                                                                                        | Packed Height               | 77                 |
| Paper (kg)0.8Wood (kg)0Plastic (kg)0.161Compliance DOP0General InformationConstruction MaterialConstruction MaterialAluminimum, GlassInstallation typeWall MountedColour / FinishBlack, Clear glassEnclousure Attributes875-890Aqua-Shield (easy clean)YesHinge TypeBath ScreenFrame TypeSemi FramedGlass TypeClearRadiusN/aEntry WidthN/a                                                                                                                                                                                                                                                                                                                                                                                                                                        | Packaging Weights           |                    |
| Wood (kg)0Plastic (kg)0.161Compliance DOPGeneral InformationConstruction MaterialAluminimum, GlassInstallation typeWall MountedColour / FinishBlack, Clear glassEnclousure AttributesAdjustment875-890Aqua-Shield (easy clean)YesHinge TypeBath ScreenFrame TypeSemi FramedGlass TypeClearRadiusN/aEntry WidthN/a                                                                                                                                                                                                                                                                                                                                                                                                                                                                 | Card (kg)                   | 1.8                |
| Plastic (kg)0.161Compliance DOPGeneral InformationConstruction MaterialAluminimum, GlassInstallation typeWall MountedColour / FinishBlack, Clear glassEnclousure Attributes875-890Adjustment875-890Aqua-Shield (easy clean)YesHinge TypeBath ScreenFrame TypeSemi FramedGlass TypeClearRadiusN/aEntry WidthN/a                                                                                                                                                                                                                                                                                                                                                                                                                                                                    | Paper (kg)                  | 0.8                |
| Compliance DOPGeneral InformationConstruction MaterialAluminimum, GlassInstallation typeWall MountedColour / FinishBlack, Clear glassEnclousure AttributesAdjustment875-890Aqua-Shield (easy clean)YesHinge TypeBarrelDoor TypeBath ScreenFrame TypeClearGlass TypeClearRadiusN/aEntry WidthN/a                                                                                                                                                                                                                                                                                                                                                                                                                                                                                   | Wood (kg)                   | 0                  |
| General InformationConstruction MaterialAluminimum, GlassInstallation typeWall MountedColour / FinishBlack, Clear glassEnclousure AttributesAdjustment875-890Aqua-Shield (easy clean)YesHinge TypeBarrelDoor TypeBath ScreenFrame TypeSemi FramedGlass TypeClearRadiusN/aEntry WidthN/a                                                                                                                                                                                                                                                                                                                                                                                                                                                                                           | Plastic (kg)                | 0.161              |
| Construction MaterialAluminimum, GlassInstallation typeWall MountedColour / FinishBlack, Clear glassEnclousure AttributesAdjustment875-890Aqua-Shield (easy clean)YesHinge TypeBarrelDoor TypeBath ScreenFrame TypeClearGlass TypeClearRadiusN/aEntry WidthN/a                                                                                                                                                                                                                                                                                                                                                                                                                                                                                                                    | Compliance DOP              |                    |
| Installation typeWall MountedColour / FinishBlack, Clear glassEnclousure AttributesAdjustment875-890Aqua-Shield (easy clean)YesHinge TypeBarrelDoor TypeBath ScreenFrame TypeSemi FramedGlass TypeClearRadiusN/aEntry WidthN/a                                                                                                                                                                                                                                                                                                                                                                                                                                                                                                                                                    | General Information         |                    |
| Colour / FinishBlack, Clear glassEnclousure AttributesAdjustmentAqua-Shield (easy clean)YesHinge TypeBath ScreenFrame TypeGlass TypeClearRadiusN/aEntry WidthN/a                                                                                                                                                                                                                                                                                                                                                                                                                                                                                                                                                                                                                  | Construction Material       | Aluminimum, Glass  |
| Enclousure AttributesAdjustment875-890Aqua-Shield (easy clean)YesHinge TypeBarrelDoor TypeBath ScreenFrame TypeSemi FramedGlass TypeClearRadiusN/aEntry WidthN/a                                                                                                                                                                                                                                                                                                                                                                                                                                                                                                                                                                                                                  | Installation type           | Wall Mounted       |
| Adjustment875-890Aqua-Shield (easy clean)YesHinge TypeBarrelDoor TypeBath ScreenFrame TypeSemi FramedGlass TypeClearRadiusN/aEntry WidthN/a                                                                                                                                                                                                                                                                                                                                                                                                                                                                                                                                                                                                                                       | Colour / Finish             | Black, Clear glass |
| Aqua-Shield (easy clean)YesHinge TypeBarrelDoor TypeBath ScreenFrame TypeSemi FramedGlass TypeClearRadiusN/aEntry WidthN/a                                                                                                                                                                                                                                                                                                                                                                                                                                                                                                                                                                                                                                                        | Enclousure Attributes       |                    |
| Hinge TypeBarrelDoor TypeBath ScreenFrame TypeSemi FramedGlass TypeClearRadiusN/aEntry WidthN/a                                                                                                                                                                                                                                                                                                                                                                                                                                                                                                                                                                                                                                                                                   | Adjustment                  | 875-890            |
| Door Type Bath Screen   Frame Type Semi Framed   Glass Type Clear   Radius N/a   Entry Width N/a                                                                                                                                                                                                                                                                                                                                                                                                                                                                                                                                                                                                                                                                                  | Aqua-Shield (easy clean)    | Yes                |
| Frame Type Semi Framed   Glass Type Clear   Radius N/a   Entry Width N/a                                                                                                                                                                                                                                                                                                                                                                                                                                                                                                                                                                                                                                                                                                          | Hinge Type                  | Barrel             |
| Glass Type Clear   Radius N/a   Entry Width N/a                                                                                                                                                                                                                                                                                                                                                                                                                                                                                                                                                                                                                                                                                                                                   | Door Type                   | Bath Screen        |
| Radius N/a N/a Entry Width N/a                                                                                                                                                                                                                                                                                                                                                                                                                                                                                                                                                                                                                                                                                                                                                    | Frame Type                  | Semi Framed        |
| Entry Width N/a                                                                                                                                                                                                                                                                                                                                                                                                                                                                                                                                                                                                                                                                                                                                                                   | Glass Type                  | Clear              |
|                                                                                                                                                                                                                                                                                                                                                                                                                                                                                                                                                                                                                                                                                                                                                                                   | Radius                      | N/a                |
| Door in swing (°) 180                                                                                                                                                                                                                                                                                                                                                                                                                                                                                                                                                                                                                                                                                                                                                             | Entry Width                 | N/a                |
|                                                                                                                                                                                                                                                                                                                                                                                                                                                                                                                                                                                                                                                                                                                                                                                   | Door in swing (°)           | 180                |
| Door Out Swing (°) 0                                                                                                                                                                                                                                                                                                                                                                                                                                                                                                                                                                                                                                                                                                                                                              |                             | 0                  |
| Enclosure Shape Straight                                                                                                                                                                                                                                                                                                                                                                                                                                                                                                                                                                                                                                                                                                                                                          | Enclosure Shape             | Straight           |