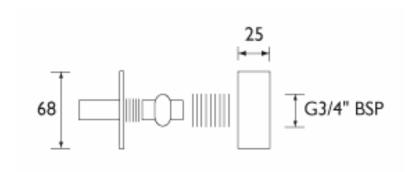

## **TECHNICAL**DATASHEET

## **WALL MOUNT FIXING**

## **Product**Specification

**Product Code:** WMNT10 C

Finish: Chrome

**Product Type:** Contemporary

**Construction:** Wall plate is of brass construction

Chrome cover is plastic (ABS)

**Supply:** Suitable for all plumbing systems

**Inlet Connections:** 15mm compression

Outlet Connections: G 3/4"





## **Additional**Information

• Enables rigid fixing of exposed bar shower valves to 15mm pipework protruding through cavity wall surface

• Chrome plated to BS EN 248

**Technical Advice:** For further information please call 0844 7016273 or email customercare@bristan.com.

**Guarantee:** 5 years covering manufacturing faults