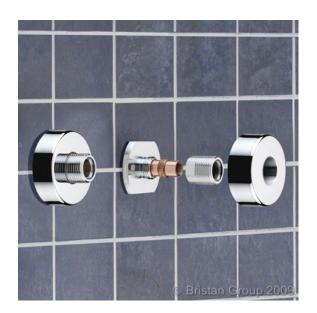

## **Product**Specification

**Product Code:** WMNT10 C

Finish: Chrome

**Product Type:** Contemporary

**Construction:** Wall plate is of brass construction

Chrome cover is plastic (ABS)

**Supply:** Suitable for all plumbing systems

**Inlet Connections:** 15mm compression

Outlet Connections: G 3/4"

## **Additional**Information

• Enables rigid fixing of exposed bar shower valves to 15mm pipework protruding through cavity wall surface

• Chrome plated to BS EN 248

**Technical Advice:** For further information please call 0844 7016273 or email customercare@bristan.com.