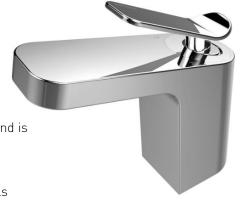

# ALP 1 Hole Bath Filler

#### **Product Specification**

Product Code:ALP 1HBF CFinish:Chrome platedProduct Type:Contemporary

**Construction**: Bodies are of all brass construction and is

designed to conform to BS EN 200

Cartridge Type: 45mm Cartridge

Supply:Suitable for all plumbing systemsInlet:M16 22mm Compression Flexible Tails

Working Pressures: Min 0.3 Bar Max 5.0 Bar