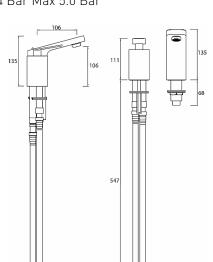

### **Product Specification**

Product Code:ALP 2HBF CFinish:Chrome platedProduct Type:Contemporary

**Construction**: Bodies are of all brass construction and is

designed to conform to BS EN 200

Cartridge Type: 45mm Cartridge

Supply:Suitable for all plumbing systemsInlet:M16 22mm Compression Flexible Tails

Working Pressures: Min 0.4 Bar Max 5.0 Bar