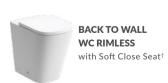

### Rimless

the height of cleanliness

Rimless WCs are easier to clean as they flush by propelling jets of water around the bowl without needing a rim.

BASIN WITH FULL PEDESTAL

600 x 400mm 1 tap hole

CLOSE COUPLED WC RIMLESS

with Soft Close Seat†

Rimless