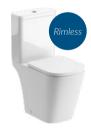

# Weelsby Rimless

With its square design and soft finish, the on trend design with ultra thin edges complements any bathroom.

### Rimless

the height of cleanliness

Rimless WCs are easier to clean as they flush by propelling jets of water around the bowl without needing a rim.

BASIN WITH FULL PEDESTAL

600 x 400mm 1 tap hole

CLOSE COUPLED WC RIMLESS