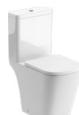

### Rimless

the height of cleanliness

Rimless WCs are easier to clean as they flush by propelling jets of water around the bowl without needing a rim.

BASIN WITH FULL PEDESTAL

600 x 400mm 1 tap hole

CLOSE COUPLED WC RIMLESS

with Soft Close Seat†

Rimless