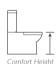

# Weelsby Rimless

With its square design and soft finish, the on trend design with ultra thin edges complements any bathroom.



### Weelsby Rimless

Available in this range

### Rimless

the height of cleanliness

Rimless WCs are easier to clean as they flush by propelling jets of water around the bowl without needing a rim.



BASIN WITH FULL PEDESTAL

600 x 400mm 1 tap hole



CLOSE COUPLED WC RIMLESS

with Soft Close Seat†





Rimless

#### CLOSE COUPLED WC RIMLESS FULLY SHROUDED SHORT PROJECTION

with Soft Close Seat†







### BASIN WITH SEMI PEDESTAL

SEMI RECESSED

**BASIN** 495 x 415mm

1 tap hole

600 x 400mm 1 tap hole



## CLOSE COUPLED WC RIMLESS OPEN BACK COMFORT HEIGHT

with Soft Close Seat†







### CLOSE COUPLED WC RIMLESS OPEN BACK SHORT PROJECTION

with Soft Close Seat†







**WRAS** approved cistern fittings





BACK TO WALL WC RIMLESS SHORT PROJECTION with Soft Close Seat<sup>†</sup>



†Lift off seat for easy cleaning, top fix hinges.