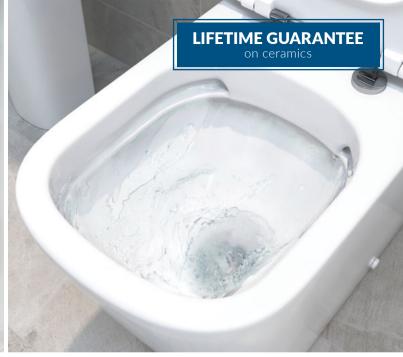

### Rimless

the height of cleanliness

Rimless WCs are easier to clean as they flush by propelling jets of water around the bowl without needing a rim.

BASIN WITH FULL PEDESTAL

600 x 400mm 1 tap hole

CLOSE COUPLED WC RIMLESS