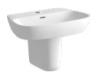

### BASIN WITH SEMI PEDESTAL

SEMI RECESSED

**BASIN** 495 x 415mm

1 tap hole

600 x 400mm 1 tap hole