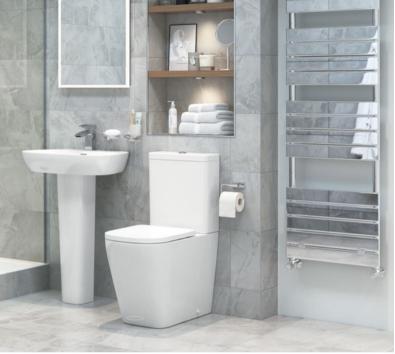

# Weelsby Rimless

With its square design and soft finish, the on trend design with ultra thin edges complements any bathroom.

### Rimless

the height of cleanliness

Rimless WCs are easier to clean as they flush by propelling jets of water around the bowl without needing a rim.

BASIN WITH FULL PEDESTAL

600 x 400mm 1 tap hole

CLOSE COUPLED WC RIMLESS