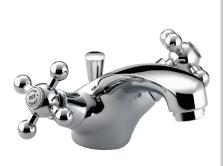

## **REGENCY Tap Range** Regency Mono Basin Mixer With Pop Up Waste Chrome

R BAS C