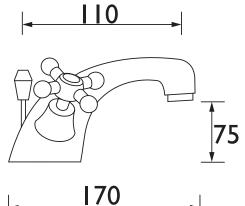

## Features:

- Metal fixing nut for added durability
- Pop-up waste included

| Bathroom Tap                      |
|-----------------------------------|
| Brass                             |
| Deck Mounted                      |
| Crosshead Handle                  |
| M12 x 15mm screw-in               |
| M24 Anti-splash                   |
| 2                                 |
| 1/4 Turn Ceramic Disc Valves      |
| Suitable for all plumbing systems |
| 0.2 Bar                           |
| 5.0 Bar                           |
| 65                                |
| 10                                |
| Single Flow                       |
| No                                |
|                                   |

## Dimensions (measurements in mm)

## **Product Certifications:**







For more products, visit our website: http://www.bristan.com





Bristan, Birch Coppice Business Park, Dordon, Tamworth, B78 ISG. Web Site: www.bristan.com Telephone: 0330 026 6273. Email: enquire@bristan.com. The information contained on this page was correct at date of issue. Fitting Dimensions are provided as a guide only. Some variation may occur due to manufacturing tolerances. Bristan pursues a policy of continuing improvement in design and performance of its products and so reserves the right to change specifications without prior notice.