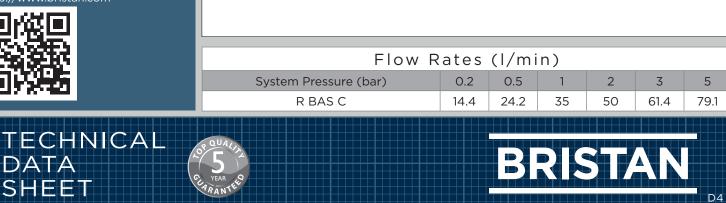

## Features:

- Metal fixing nut for added durability
- Pop-up waste included

| Bathroom Tap                      |
|-----------------------------------|
| Brass                             |
| Deck Mounted                      |
| Crosshead Handle                  |
| M12 x 15mm screw-in               |
| M24 Anti-splash                   |
| 2                                 |
| 1/4 Turn Ceramic Disc Valves      |
| Suitable for all plumbing systems |
| 0.2 Bar                           |
| 5.0 Bar                           |
| 65                                |
| 10                                |
| Single Flow                       |
| No                                |
|                                   |