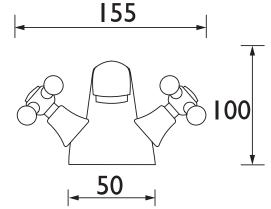

C

## Features:

- Metal fixing nut for added durability
- Pop-up waste included

| Bathroom Tap                      |
|-----------------------------------|
| Brass                             |
| Deck Mounted                      |
| Crosshead Handle                  |
| M12 x 15mm screw-in               |
| M24 Anti-splash                   |
| 2                                 |
| 1/4 Turn Ceramic Disc Valves      |
| Suitable for all plumbing systems |
| 0.2 Bar                           |
| 5.0 Bar                           |
| 65                                |
| 10                                |
| Single Flow                       |
| No                                |
|                                   |

## Dimensions (measurements in mm)

## **Product Certifications:**







For more products, visit our website: http://www.bristan.com





Bristan, Birch Coppice Business Park, Dordon, Tamworth, B78 ISG. Web Site: www.bristan.com Telephone: 0330 026 6273. Email: enquire@bristan.com. The information contained on this page was correct at date of issue. Fitting Dimensions are provided as a guide only. Some variation may occur due to manufacturing tolerances. Bristan pursues a policy of continuing improvement in design and performance of its products and so reserves the right to change specifications without prior notice.