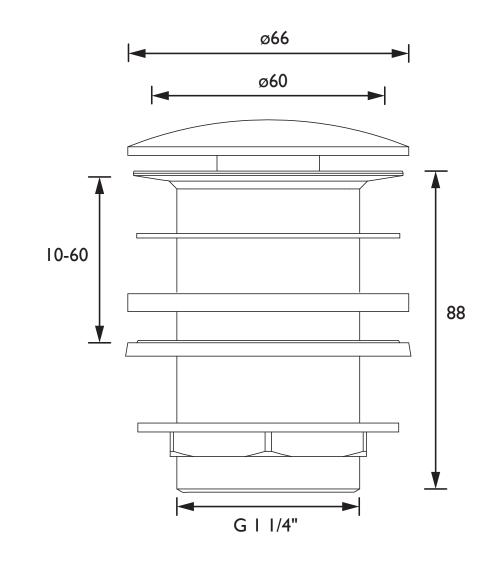

### Dimensions (measurements in mm)

## Wastes Round Unslotted Clicker Basin Waste Gold

| Specification                        |                                                                                       |
|--------------------------------------|---------------------------------------------------------------------------------------|
| Contemporary or Traditional:         | Contemporary                                                                          |
| Main Construction Material:          | Brass                                                                                 |
| Connection Inlet:                    | G1 1/4"                                                                               |
| Waste Flow Rate (litres per minute): | 40                                                                                    |
| What's in the Box?:                  | 1x Unslotted Waste Body, 1x Clicker Mechanism,<br>2x Rubber Washers, 1x Metal Backnut |