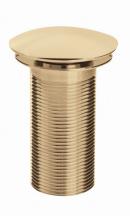

## Wastes Round Unslotted Clicker Basin Waste Gold

| Specification                        |                                                                                       |
|--------------------------------------|---------------------------------------------------------------------------------------|
| Contemporary or Traditional:         | Contemporary                                                                          |
| Main Construction Material:          | Brass                                                                                 |
| Connection Inlet:                    | G1 1/4"                                                                               |
| Waste Flow Rate (litres per minute): | 40                                                                                    |
| What's in the Box?:                  | 1x Unslotted Waste Body, 1x Clicker Mechanism,<br>2x Rubber Washers, 1x Metal Backnut |

### Features:

- Solid brass construction
- Metal back nut for added durability